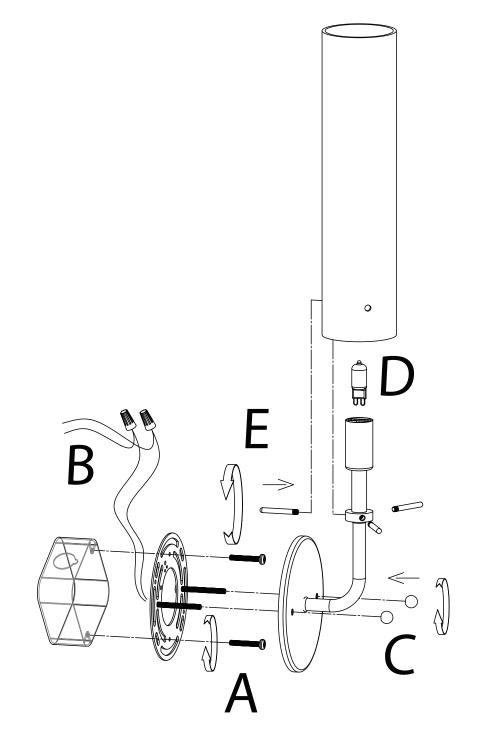

## Wall Sconce

## START FROM HERE

- Make sure power is completely off at the fuse box.
- Have your fixture installed by a qualified licensed electrician
- Prepare everything in a clear area.
- Wear gloves at all times during this installation.
- Read instructions carefully before you start assembly.
- Keep this instruction sheet for future reference.

## Technical Support: 1-877-452-6858

- All Kuzco LED fixtures come with pre-wired LED module(s).
- Unless instructed to do so, please do not touch any part of the LED module(s) as any unnecessary contact with the module could cause permanent damage.